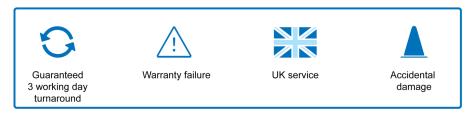

Cover includes Accidental Damage, Warranty Failure, and Two Screen Replacements with a guaranteed 3 working day turnaround.