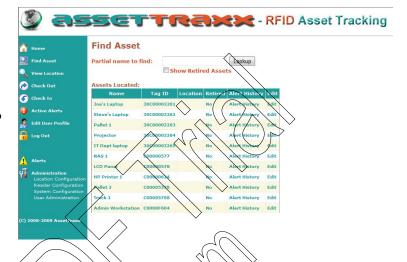

## AssetTraxx gives you that "perfect world"

AssetTraxx, the "perfect world" solution, is a turn-key, web-based package which includes all hardware and software to automatically track all or selected assets. It is up to you to decide what assets you want to track and then add them to the system database. AssetTraxx access (security) is determined by login. With proper authority, you can design reports and alerts, check in checkout assets and ultimately retire assets. Once an asset has been added to the system an audit trail is created which shows not only the real time location of the item, but also when its location has changed. Rules can be established to alert you by email, fax, SMS or audible alarms anytime an asset is removed from its assigned location or passes through an exit without authorization.

## Additional benefits...

- AssetTraxx operates in a web browser, thus eliminating the need to have software updates on each office PC.
- Assets are located in real-time, a huge time saver.
- Alarms can be set to show unauthorized movements of assets.
- Audit reports are included with the software and customized reports can be added at anytime.
- AssetTraxx Software can be tailored to your requirements and individual applications.