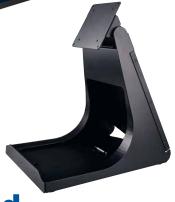

## **Glancetron Smart Stand**

A stand for the tailor-made checkout

- Practical stand for the all-in-one checkout
- Flexible usage with a panel system or monitor up to 22" (16:9)
- Drawer designed for most 80 mm receipt printers
- Robust and stable thanks to robust metal construction
- Plenty of space for cable and power supply storage