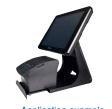

power supply storage

## **Specifications**

| General                |                               |
|------------------------|-------------------------------|
| Supported monitor size | 4:3: max. 17"; 16:9: max. 22" |
| Supported printer size | Most standard 3" POS printers |
| Colour                 | Black                         |
| Material               | SGCC galvanized steel         |
| Mounting               | VESA 75 / VESA 100            |
| Dimensions (WxHxD)     | 220 x 339 x 301 mm            |
| Net weight             | 3.3 kg                        |
| Shipping weight        | 4.3 kg                        |
| Warranty               | 6 months                      |
| Delivery content       | Stand, 4 screws               |



Application example



Application example



Application example

Your dealer