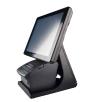

of space for cable and power supply storage

## **Specifications**

| General                |                               |
|------------------------|-------------------------------|
| Supported monitor size | 4:3: max. 17"; 16:9: max. 22" |
| Supported printer size | Most standard 3" POS printers |
| Colour                 | Black                         |
| Material               | SGCC galvanized steel         |
| Mounting               | VESA 75 / VESA 100            |
| Dimensions (WxHxD)     | 220 x 339 x 301 mm            |
| Net weight             | 3.3 kg                        |
| Shipping weight        | 4.3 kg                        |
| Warranty               | 6 months                      |
| Delivery content       | Stand, 4 screws               |



Application example



Application example



Application example

Your dealer