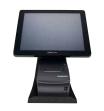

construction
- Plenty of space for cable and power supply storage

## **Specifications**

| General                |                               |
|------------------------|-------------------------------|
| Supported monitor size | 4:3: max. 17"; 16:9: max. 22" |
| Supported printer size | Most standard 3" POS printers |
| Colour                 | Black                         |
| Material               | SGCC galvanized steel         |
| Mounting               | VESA 75 / VESA 100            |
| Dimensions (WxHxD)     | 220 x 339 x 301 mm            |
| Net weight             | 3.3 kg                        |
| Shipping weight        | 4.3 kg                        |
| Warranty               | 6 months                      |
| Delivery content       | Stand, 4 screws               |



Application example



Application example



Application example

Your dealer