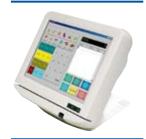

- 12-TFT touch screen in console housing
- Perfect solution for restaurant and cash desk applications
- Robust screen surface
- Ergonomic stand included
- Robust construction for various POS applications

## **Specifications**

| General     |                                                                                                |
|-------------|------------------------------------------------------------------------------------------------|
| Base        | Stable conside casing                                                                          |
| Colour      | Beige or anthracite                                                                            |
| Display     | 12.1 Inch (ca 35 cm) TFT-Display with resistivem touch screen                                  |
| Resolution  | 800 x 600 pixels                                                                               |
| Options     | Magnetic card reader, customer display,<br>2 row with 20 characters on the back of the housing |
| Connections | 1 x VGA, 1 x touch panel RS-232 (DB 9), 1 x PS/2 keyboard wedge (for power supply)             |
| Dimensions  | 28 x 14 x 30 cm (W x H x O)                                                                    |
| Weight      | ca. 1.6 kg (w/o options and PSU)                                                               |