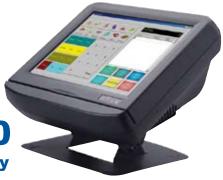

- 12-TFT touch screen in console housing
- Perfect solution for restaurant and cash desk applications
- Robust screen surface
- Ergonomic stand included
- Robust construction for various POS applications

## **Specifications**

| General     |                                                                                                |
|-------------|------------------------------------------------------------------------------------------------|
| Base        | Stable conside casing                                                                          |
| Colour      | Beige or anthracite                                                                            |
| Display     | 12.1 Inch (ca 35 cm) TFT-Display with resistivem touch screen                                  |
| Resolution  | 800 x 600 pixels                                                                               |
| Options     | Magnetic card reader, customer display,<br>2 row with 20 characters on the back of the housing |
| Connections | 1 x VGA, 1 x touch panel RS-232 (DB 9), 1 x PS/2 keyboard wedge (for power supply)             |
| Dimensions  | 28 x 14 x 30 cm (W x H x O)                                                                    |
| Weight      | ca. 1.6 kg (w/o options and PSU)                                                               |