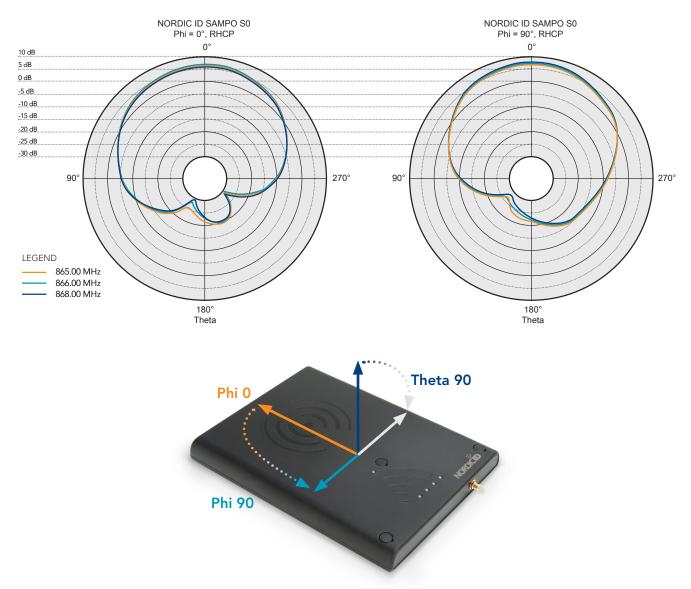

## RFID RADIATION PATTERN

MOUNTING OPTIONS

NORDIC ID HEADQUARTERS Myllyojankatu 2 A FI-24100 Salo FINLAND tel. +358 2 727 7700 fax +358 2 727 7720 info@nordicid.com www.nordicid.com GERMANY Nordic ID GmbH Bielefeld, Germany tel. +49 521/557717-0 fax +49 521/557717-10 info@nordicid.de www.nordicid.de BENELUX Alphen aan den Rijn The Netherlands tel. +31 172 233 097 fax +31 172 475 653 info@nordicid.nl www.nordicid.nl