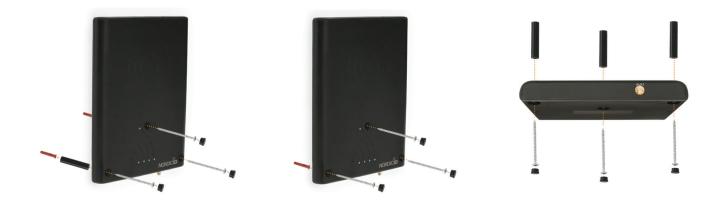

Nordic ID Sampo S0 is a high performing antenna specifically designed for RFID applications. With the antenna it is easy to expand the reading coverage and improve the performance of the RFID system.

Due to the antenna's flat and sleek design it fits perfectly together with the Nordic ID Sampo S1 reader forming a coherent RFID reading system specifically for fashion and retail use.

PRODUCT HIGHLIGHTS

- High performance UHF RFID antenna
- Flat and elegant design
- Easy to install
- 2 year warranty
- SUITABLE APPLICATION AREAS
- Smart shelves
- Inventory management
- Access control
- Document tracking
- RFID gates • FAS
- EAS