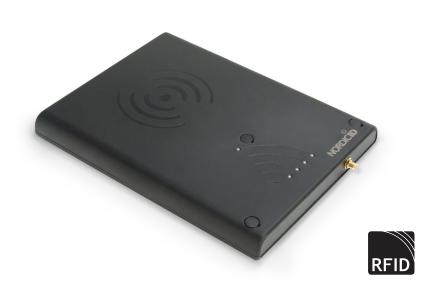

## nordicidsampo

The Nordic ID Sampo family is a product line of high performance and multi usable RFID readers. The readers are designed to fill the needs of the areas of point-of-sales, document tracking, access control, tag programming stations, smart shelves as well as smart displays and inventory management.

Nordic ID Sampo S0 is a high performing antenna specifically designed for RFID applications. With the antenna it is easy to expand the reading coverage and improve the performance of the RFID system.

Due to the antenna's flat and sleek design it fits perfectly together with the Nordic ID Sampo S1 reader forming a coherent RFID reading system specifically for fashion and retail use.